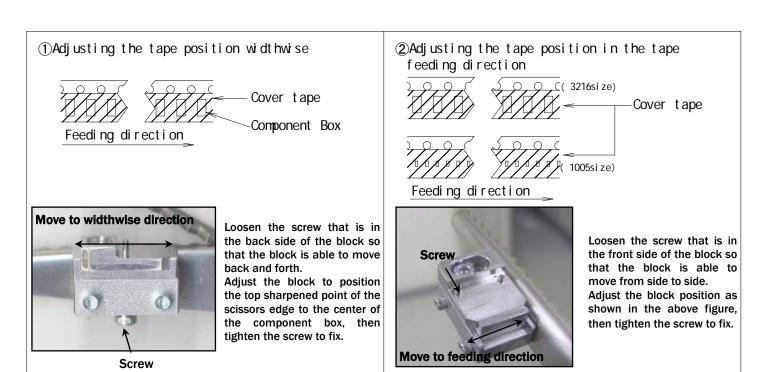

## Adjustment of Pinking Scissor Positioning Block

The scissor positioning block has been preset by the factory so that 1005, 1608, 2012, 3216 components will not be damaged when cutting carrier tape.

However, should the cut position have inadvertently moved during transit, please refer to figures ① and ② below to re-adjust the positioning block back to its original factory setting.