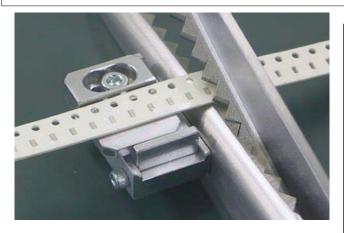

## Adjustment of Pinking Scissor Positioning Block

The scissor positioning block has been preset by the factory so that 1005, 1608, 2012, 3216 components will not be damaged when cutting carrier tape.

However, should the cut position have inadvertently moved during transit, please refer to figures ① and ② below to re-adjust the positioning block back to its original factory setting.