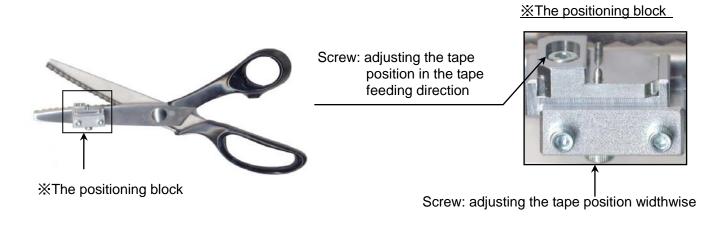

## Pinking Scissors PKS-008 for 8mm tapes

## Adjustment of Pinking Scissor Positioning Block

The scissor positioning block has been preset by the factory so that 1005, 1608, 2012, 3216 components will not be damaged when cutting carrier tape.

However, should the cut position have inadvertently moved during transit, please refer to figures ① and ② below to re-adjust the positioning block back to its original factory setting.